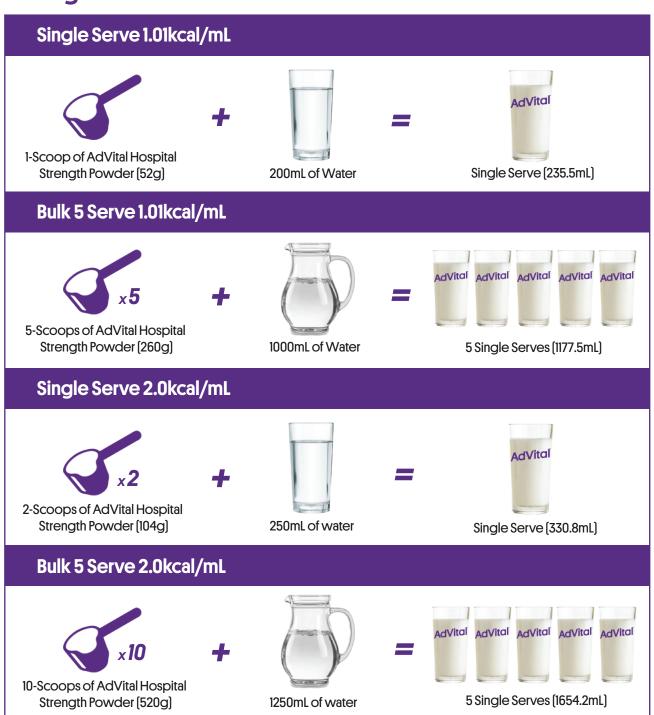

ospital Strength is designed for people who require high protein and energy in one convenient solution.

















## Mixing Guide - Mixed With Full Cream Milk



### Storage

Store in cool dry place and use within 4 weeks after opening. Use the clean and dry scoop provided. Once prepared, cover and refrigerate between serving. Discard leftover product after 24 hours. '2-hour/4-hour' rule recommended.

#### ALLERGEN: CONTAINS MILK.

Formulated meal replacement. Formula provides protein, energy, vitamins, and minerals for where nutritional needs cannot be met by diet modification alone. Not to be used as a total diet replacement. Not suitable for children under 3 years of age.









# AdVital Hospital Strength Powder Single & Bulk Mixing Guide

### Mixing Guide - Mixed With Water