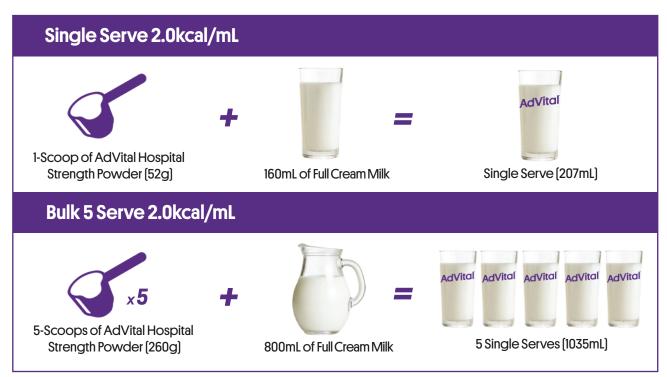

## AdVital Hospital Strength Powder Single & Bulk Mixing Guide

Backed by science, AdVital Hospital Strength offers complete nutrition in 1-scoop, deliverying our signature blend of 27 essential vitamins and minerals; protein, fat, and energy for daily nutritional support. It is suitable as a formulated meal replacement or supplement. AdVital Hospital Strength is designed for people who require high protein and energy in one convenient solution.

















## Mixing Guide - Mixed With Full Cream Milk



### Storage

Store in cool dry place and use within 4 weeks after opening. Use the clean and dry scoop provided. Once prepared, cover and refrigerate between serving. Discard leftover product after 24 hours. '2-hour/4-hour' rule recommended.

#### ALLERGEN: CONTAINS MILK.

Formulated meal replacement. Formula provides protein, energy, vitamins, and minerals for where nutritional needs cannot be met by diet modification alone. Not to be used as a total diet replacement. Not suitable for children under 3 years of age.









# AdVital Hospital Strength Powder Single & Bulk Mixing Guide

### Mixing Guide - Mixed With Water