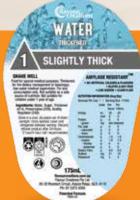

The new range has been designed to assist Speech Pathologists in the clinical evaluation and diagnosis of dysphagia in acute and community settings, particularly in children.

The Amylase Resistant™ IDDSI Level 1 range will be available in Water, Apple Juice, Protein Caramel Drink and Nutritionally Complete Apple Berry Drink.

 Amylase Resistant™ • No Artificial Colours & Flavours

Per

20

5

0

0

1.0

1.0

0.3

18

0

100ml

- Low Sodium
- Clear Fluid

Not Detected

Per

35

0

0

0

1.8

1.8

0

0.5

31

kJ

g

mg

ma

mg

kcal

Energy

Protein

- gluten

Fat, Total

- saturated

Carbohydrate

 sugars lactose

Dietary Fibre

Sodium

Potassium