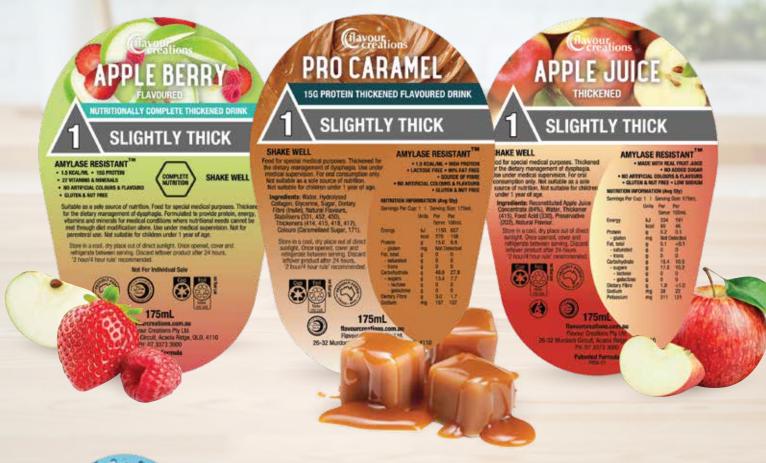

#### THICKENED READY-TO-DRINK RANGE

Introducing our new Flavour Creations IDDSI Level 1 Slightly Thick Ready-to-Drink range, available in our award-winning Dysphagia Cup to be enjoyed by children and adults living with dysphagia.

The new range has been designed to assist Speech Pathologists in the clinical evaluation and diagnosis of dysphagia in acute and community settings, particularly in children.

The Amylase Resistant™ IDDSI Level 1 range will be available in Water, Apple Juice, Protein Caramel Drink and Nutritionally Complete Apple Berry Drink.

No Added Sugar

Pro Caramel

**Apple Ber Nutritiona** 

- Amylase Resistant™
- 1.5 Kcal/mL • 15g Protein
- Lactose Free
- Source of Fibre
- No Artificial Colours & Flavours

|            | Apple Beller   |
|------------|----------------|
|            | SLIGHTLY THICK |
|            | 0 0 85         |
| ry<br>Illy |                |

| Complete                    |            |
|-----------------------------|------------|
| <ul> <li>Amylase</li> </ul> | Resistant™ |

- 1.5 Kcal/mL
- Complete Nutrition
- 15g Protein
- 27 Vitamins & Minerals • No Artificial Colours &

| Flavours |  |
|----------|--|
|          |  |
| _        |  |

| er       | Per   | Per          | Per   |  |  |
|----------|-------|--------------|-------|--|--|
| erve     | 100mL | Serve        | 100mL |  |  |
| 150      | 657   | 1110         | 634   |  |  |
| 76       | 158   | 266          | 152   |  |  |
| 5.0      | 8.6   | 15.0         | 8.6   |  |  |
| Not Dete | cted  | Not Detected |       |  |  |
|          | 0     | 0            | 0     |  |  |
|          | 0     | 0            | 0     |  |  |
| 8.9      | 27.9  | 48.3         | 27.6  |  |  |
| 3.4      | 7.7   | 24.6         | 14.1  |  |  |
|          | 0     | 0            | 0     |  |  |
| .0       | 1.7   | 4.4          | 2.5   |  |  |
| 87       | 107   | 114          | 65    |  |  |
|          | 3     | 210          | 120   |  |  |
|          |       |              |       |  |  |