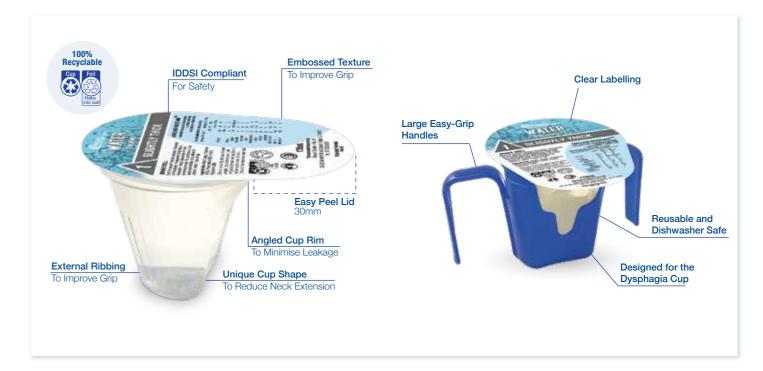

# PURPOSEFULLY DESIGNED DYSPHAGIA CUP

#### **EMPOWERING INDEPENDENCE**

Designed to criteria outlined in Arthritis Australia's Packaging Design Accessibility Guidelines, the Flavour Creations Dysphagia Cup has 6 key features for accessibility, to enable independence and restore dignity.