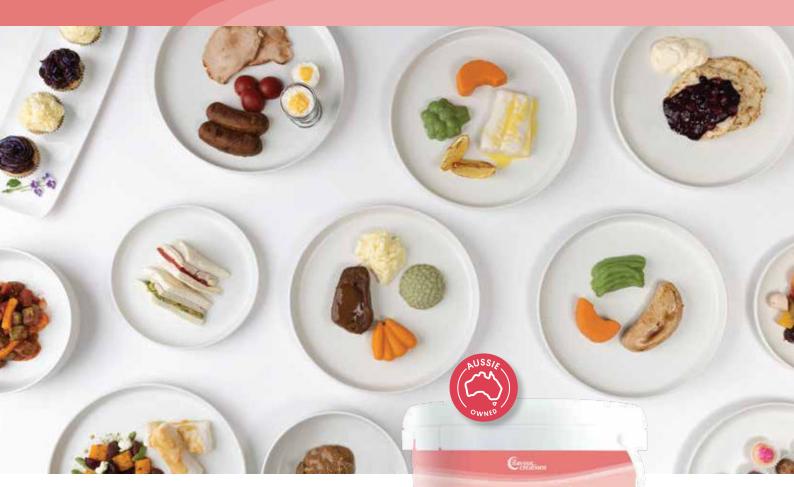

# Shape It brings joy back to dining.

Shape It is designed for shaping texture-modified food into a variety of realistic and creative shapes, improving the dining experience, increasing appetite, and making texture-modified food recognisable for everyone.

Breakfast. Lunch. Dinner. And everything in between. Shape pureed food into familiar meals and snacks - or get creative with our range of Shape It Moulds.

# **SHAPE IT FOOD MOULDS**

Designed for texture-modified food, Shape It Food Moulds help to create texture-modified cuisine: food that looks like food. With Shape It Powder and Moulds texture-modified meals look as good as they taste, with the same colour, layering, height and shape as regular food.