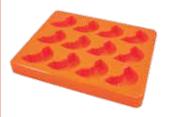

#### Melon/Pumpkin Mould + Lid

Portions: 12 Portion Size: 6.9 x 4.0 x 2.5 cm Portion Capacity: 50mL

Fish Mould + Lid

Portions: 6 Portion Size: 8.9 x 7.0 x 2.0 cm Portion Capacity: 100mL