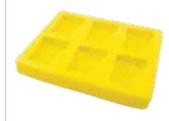

# Poultry Mould + Lid

Portions: 8 Portion Size: 11.2 x 5.0 cm Portion Capacity: 100mL