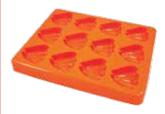

# Carrots Mould + Lid

Portions: 12 Portion Size: 6.5 x 2.5 cm Portion Capacity: 50mL