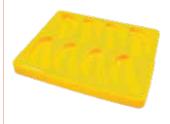

#### Green Beans Mould + Lid

Portions: 9 Portion Size: 7.4 x 4.8 x 2.2 cm Portion Capacity: 50mL