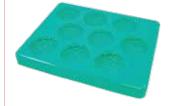

#### Melon/Pumpkin Mould + Lid

Portions: 12 Portion Size: 6.9 x 4.0 x 2.5 cm Portion Capacity: 50mL

Fish Mould + Lid

Portions: 6 Portion Size: 8.9 x 7.0 x 2.0 cm Portion Capacity: 100mL