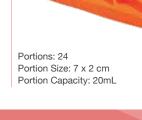

• 100% Food Grade Silicone

Red Meat Mould + Lid

Portion Size: 9.7 x 5.9 x 2.5 cm

Florets Mould + Lid

Portion Size: 6.6 x 5.5 x 2.5 cm

Sliced Fruit Mould + Lid

Portion Capacity: 50mL

Portion Capacity: 100mL

Portions: 8

Portions: 12

- Dishwasher Safe
- Freezer Safe
- Microwave Safe
- Oven Safe
- Stackable

Shape It Moulds Make Assembling Texture Modified Food Easy

Cook & Puree Food