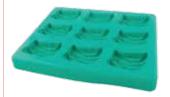

#### Green Beans Mould + Lid

Portions: 9 Portion Size: 7.4 x 4.8 x 2.2 cm Portion Capacity: 50mL