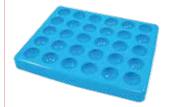

#### Half Sphere Mould (12mL) + Lid

Portions: 30 Portion Size: 3.5 x 1.8 cm Portion Capacity: 12mL