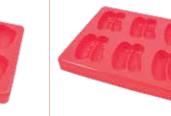

#### Sausage Mould + Lid

Portions: 6 Portion Size: 8.7 x 6.2 x 2.5 cm Portion Capacity: 100mL