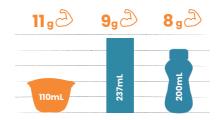

#### **Nutrition Information**

Fruit-flavoured Oral Nutrition Supplements

| Average per<br>Serve | Units   | Recover<br>Watermelon | Resource Fruit<br>Flavoured<br>Beverage<br>(Orange<br>Flavour) | Nutricia<br>Fortijuce<br>(Apple<br>Flavour) |
|----------------------|---------|-----------------------|----------------------------------------------------------------|---------------------------------------------|
| Serving Size         | mL      | 110                   | 237                                                            | 200                                         |
| Energy               | kcal/mL | 1.3                   | 1.05                                                           | 1.5                                         |
|                      | kJ      | 625                   | 1055                                                           | 1270                                        |
|                      | kcal    | 150                   | 251                                                            | 300                                         |
| Protein              | g       | 11.0                  | 9.0                                                            | 7.8                                         |
| Fat                  | g       | 0                     | 0                                                              | 0                                           |
| Carbohydrate         | g       | 26.0                  | 54                                                             | 67.2                                        |
| - sugars             | g       | 6.7                   | 33.9                                                           | 28.8                                        |
| - Lactose            | g       | 0                     | <0.5                                                           | <0.05                                       |
| Dietary fibre        | g       | 0.2                   | 0                                                              | 0                                           |
| Sodium               | mg      | 38                    | 71                                                             | 17                                          |

### Protein Per 100 mL

Recover

22222222

Resource Fruit Flavoured Beverage

222

Nutricia Fortijuce

الله الله الله الله

<sup>\*</sup>Recover compared to Resource Fruit Flavoured Beverage