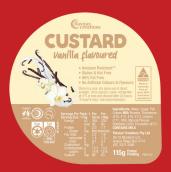

#### VANILLA FLAVOURED CUSTARD

Ingredients: Water, Sugar, Full Cream Milk Powder, Thickeners (415, 414, 418, 417), Colours (171, 100), Natural Flavour, Stabiliser (332), Emulsifier (471). CONTAINS MILK.

#### Nutrition Information (Average)

| ervings Per Pack: 1           |      | Per          | Per  |
|-------------------------------|------|--------------|------|
| erving Size: 115g             |      | Serve        | 100g |
| Energy                        | kJ   | 385          | 335  |
|                               | kcal | 92           | 80   |
| Protein                       | g    | 2.0          | 1.7  |
| - Gluten                      | mg   | Not detected |      |
| Fat, total                    | g    | 2.2          | 1.9  |
| <ul> <li>saturated</li> </ul> | g    | 1.4          | 1.3  |
| - trans                       | g    | 0.1          | 0.1  |
| Cholesterol                   | mg   | 7            | 6    |
| Carbohydrate                  | g    | 15.2         | 13.2 |
| <ul> <li>sugars</li> </ul>    | g    | 14.9         | 12.9 |
| Sodium                        | mg   | 96           | 83   |