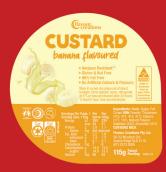

#### BANANA FLAVOURED CUSTARD

Ingredients: Water, Sugar, Full Cream Milk Powder, Thickeners (415, 414, 418, 417), Colours (171, 101), Natural Flavour, Stabiliser (332), Emulsifier (471). CONTAINS MILK.

#### Nutrition Information (Average) Servings Per Pack: 1 Per Per Serving Size: 115g Serve 100

| erving Size: 115g             |      | Serve        | 100g |
|-------------------------------|------|--------------|------|
| Energy                        | kJ   | 390          | 339  |
|                               | kcal | 94           | 81   |
| Protein                       | g    | 2.0          | 1.7  |
| - Gluten                      | mg   | Not detected |      |
| Fat, total                    | g    | 2.2          | 1.9  |
| <ul> <li>saturated</li> </ul> | g    | 1.4          | 1.3  |
| - trans                       | g    | 0.1          | 0.1  |
| Cholesterol                   | mg   | 7            | 6    |
| Carbohydrate                  | g    | 14.9         | 13.0 |
| - sugars                      | a    | 14.9         | 13.0 |

Sodium

mg 96

83