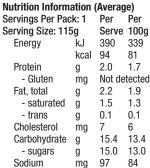

#### BANANA FLAVOURED CUSTARD

Ingredients: Water, Sugar, Full Cream Milk Powder, Thickeners (415, 414, 418, 417), Colours (171, 101), Natural Flavour, Stabiliser (332), Emulsifier (471). CONTAINS MILK.

#### Nutrition Information (Average) Servings Per Pack: 1 Per Per Serving Size: 115g Serve 100

| erving Size: 115g             |      | Serve        | 100g |
|-------------------------------|------|--------------|------|
| Energy                        | kJ   | 390          | 339  |
|                               | kcal | 94           | 81   |
| Protein                       | g    | 2.0          | 1.7  |
| - Gluten                      | mg   | Not detected |      |
| Fat, total                    | g    | 2.2          | 1.9  |
| <ul> <li>saturated</li> </ul> | g    | 1.4          | 1.3  |
| - trans                       | g    | 0.1          | 0.1  |
| Cholesterol                   | mg   | 7            | 6    |
| Carbohydrate                  | g    | 14.9         | 13.0 |
| - sugars                      | a    | 14.9         | 13.0 |

Sodium

mg 96

83