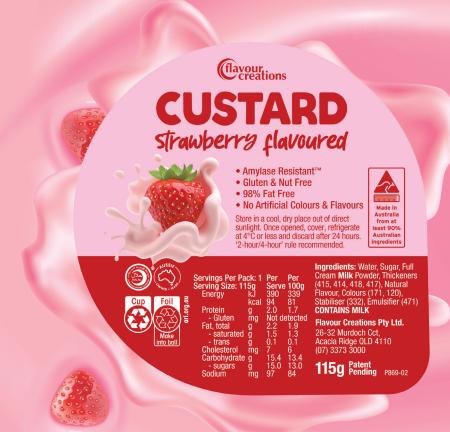

# STRAWBERRY FLAVOURED CUSTARD

Ingredients: Water, Sugar, Full Cream Milk Powder, Thickeners (415, 414, 418, 417), Natural Flavour, Colours (171, 120), Stabiliser (332), Emulsifier (471). CONTAINS MILK.

#### Nutrition Information (Average) Servings Per Pack: 1 Per

| oci viligo i ci i ack. i      |      | 1 61         | 1 61 |
|-------------------------------|------|--------------|------|
| Serving Size: 115g            |      | Serve        | 100g |
| Energy                        | kJ   | 394          | 342  |
|                               | kcal | 95           | 82   |
| Protein                       | g    | 2.3          | 2.0  |
| - Gluten                      | mg   | Not detected |      |
| Fat, total                    | g    | 2.3          | 2.0  |
| <ul> <li>saturated</li> </ul> | g    | 1.6          | 1.3  |
| - trans                       | g    | 0.1          | 0.1  |
| Cholesterol                   | mg   | 7            | 6    |
| Carbohydrate                  | g    | 15.4         | 13.4 |
| - sugars                      | g    | 14.9         | 13.0 |
| Sodium                        | mg   | 116          | 101  |
|                               |      |              |      |