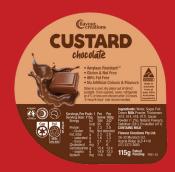

## CHOCOLATE CUSTARD

Ingredients: Water, Sugar, Full Cream Milk Powder, Thickeners (415, 414, 418, 417), Cocoa Powder, Natural Flavours, Stabiliser (331), Emulsifier (471). CONTAINS MILK.